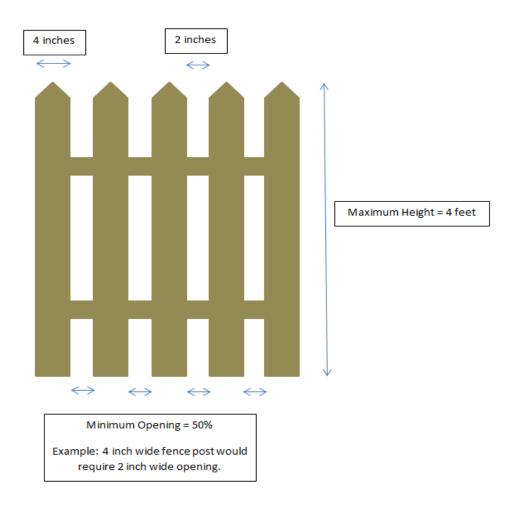

## **IMPROVEMENT APPLICATION – FENCE DETAILS**

Specific requirements pertaining to fences:

- Must not be any nearer to the street than the rear building line of the residence
- On corner lots, fence must not be closer to the side street than the shortest distance between the residence and the side street
- Must be constructed of decorative wood, vinyl, resin, aluminum, or a hedge or other growing plant used as a fence
- Color of the fence must coordinate with the color of the home
- Shall not exceed 4' in height (hot tubs 5' high permitted a max of 5' from the tub)
- Must have 50% open appearance from all sides